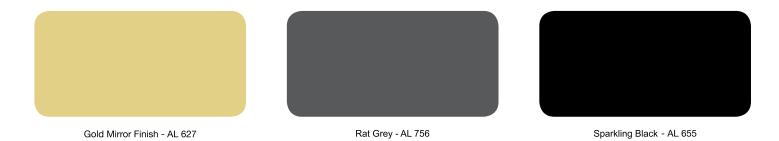

# Metallic Colours

| Super White - AL 13          | Ivory White (D) - AL 757        | Traffic White - AL 758         |
|------------------------------|---------------------------------|--------------------------------|
|                              |                                 |                                |
| Pure White - AL 05           | Broken White - AL 39            | Sparkling Pearl White - AL 630 |
|                              |                                 |                                |
| Metallic Steel Gray - AL 619 | Bright Ice Silver - AL 616      | New Bright Silver - AL 651     |
|                              |                                 |                                |
| Champagne Silver(D) - AL 751 | Metallic Medium Silver - AL 617 | Silver Mirror Finish - AL 626  |
|                              |                                 |                                |
| Silver Brush Finish - AL 628 | Medium Metal - AL 652           | Lilac Silver - AL 514          |
|                              |                                 |                                |
| Red Silver - AL 28           | Blue Silver - AL 24             | Light Bronze - AL 14           |
|                              |                                 |                                |
|                              | Champagne Gold - AL 04          |                                |

Metallic Rose Bronze - AL 621 Champagne Gold - AL 04 Golden Metallic Finish - AL 624