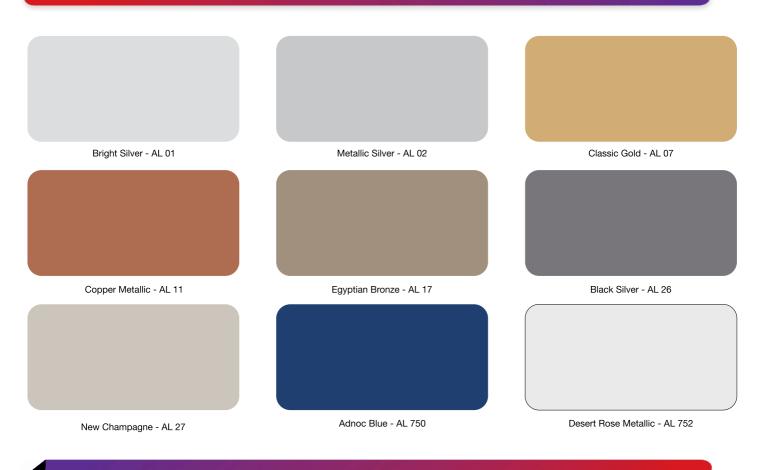

ye on quality standards. Seamless production and efficiency in deliveries is ensured through our integrated SAP system.





Anti-Bacterial Product



Green Product



10+ Years Warranty



Colour Consistency



Export Quality



An Expert Team



Highest Level of QC Processes



A Global Brand

#### **Specification:**

Standard Width : 1250 mm

Available Width : 1000 mm, 1500 mm
Standard Length : 3200 mm, 4000 mm
Available Length : Upto 6000 mm

Available Thickness : 3 mm, 4 mm, 5 mm, 6 mm

Available Skin Thickness : 0.3 mm-0.5 mm

Custom Specifications also available

#### Panel Tolerance:

 $\begin{array}{ccccc} \text{Length} & : & \pm 4 \text{ mm} \\ \text{Width} & : & \pm 2 \text{ mm} \end{array}$ 

Bow (Length & Width) : Maximum 0.8% Squareness : Maximum 5 mm



## Metallic Colours



#### Solid Colours



# Metallic Colours

| Super White - AL 13          | Ivory White (D) - AL 757        | Traffic White - AL 758         |
|------------------------------|---------------------------------|--------------------------------|
|                              |                                 |                                |
| Pure White - AL 05           | Broken White - AL 39            | Sparkling Pearl White - AL 630 |
|                              |                                 |                                |
| Metallic Steel Gray - AL 619 | Bright Ice Silver - AL 616      | New Bright Silver - AL 651     |
|                              |                                 |                                |
| Champagne Silver(D) - AL 751 | Metallic Medium Silver