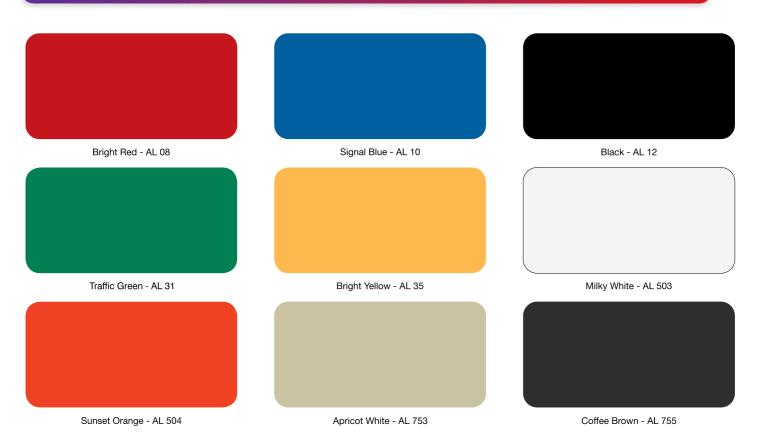

s. Seamless production and efficiency in deliveries is ensured through our integrated SAP system.





Anti-Bacterial Product



Green Product



10+ Years Warranty



Colour Consistency



Export Quality



An Expert Team



Highest Level of QC Processes



A Global Brand

#### **Specification:**

Standard Width : 1250 mm

Available Width : 1000 mm, 1500 mm
Standard Length : 3200 mm, 4000 mm
Available Length : Upto 6000 mm

Available Thickness : 3 mm, 4 mm, 5 mm, 6 mm

Available Skin Thickness : 0.3 mm-0.5 mm

Custom Specifications also available

#### Panel Tolerance:

 $\begin{array}{ccccc} \text{Length} & : & \pm 4 \text{ mm} \\ \text{Width} & : & \pm 2 \text{ mm} \end{array}$ 

Bow (Length & Width) : Maximum 0.8% Squareness : Maximum 5 mm



## Metallic Colours



#### Solid Colours



# Metallic Colours

| Super White - AL 13          | Ivory White (D) - AL 757        | Traffic White - AL 758         |
|------------------------------|---------------------------------|--------------------------------|
|                              |                                 |                                |
| Pure White - AL 05           | Broken White - AL 39            | Sparkling Pearl White - AL 630 |
|                              |                                 |                                |
| Metallic Steel Gray - AL 619 | Bright Ice Silver - AL 616      | New Bright Silver - AL 651     |
|                              |                                 |                                |
| Champagne Silver(D) - AL 751 | Metallic Medium Silver - AL 617 | Silver Mirr